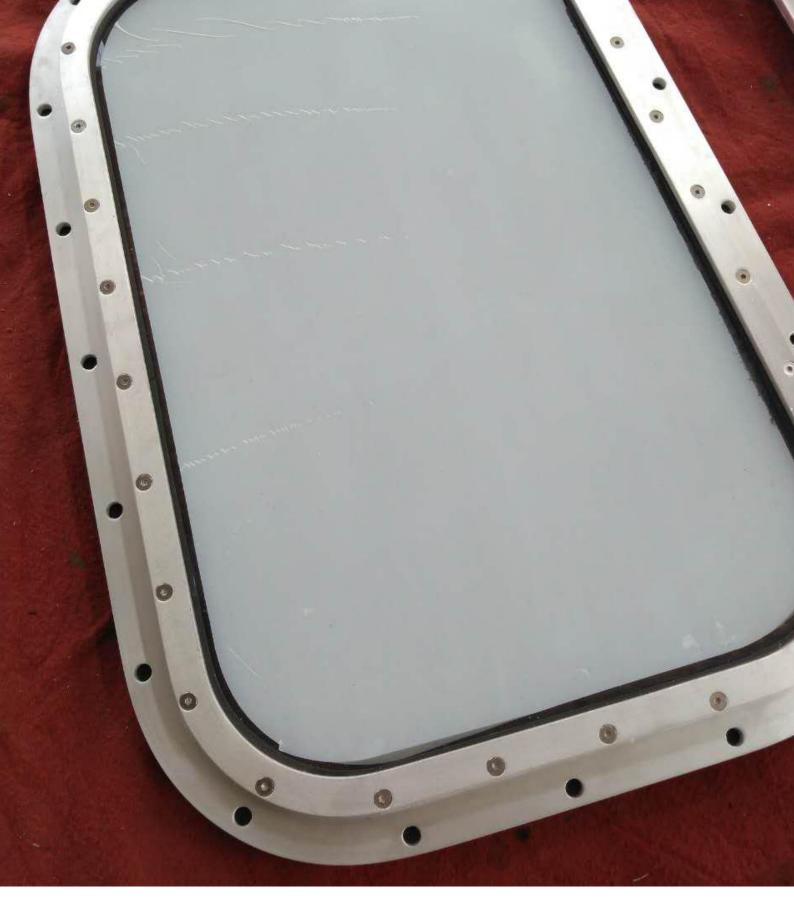

# **Brief**

Zhiyou Marine aluminum window frames are made of anodized aluminum that can work well under seawater corrosive circumstances. Additionally, the window frames can be painted if the proper procedures are followed. The marine windows are bolted type, it means you can replace the windows easily. Sea water resistant rubber sealing can mark sure weathertight. So this kind of marine windows are widely installed in outside of marine ships' bulkhead as marine wheelhouse windows.

# Specification

Customized design/production is available.

Ready for bolting directly to bulkhead or wall.

Sizes are all customized, and ready to fit.

Available in natural finish, primed or coated in accordance with specific requirements. Toughness safety glass.

Material of accessories are stainless steel.

The shapes of window frames are rectangle, trapezoid etc.

Other requirements.