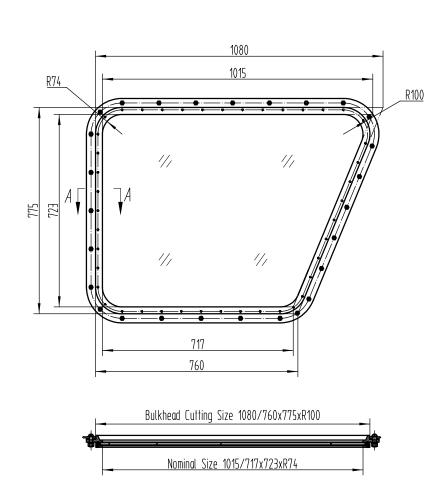

#### Technical requirement:

1,Flushing water test requirement:Nozzle diameter: Ø12.5,distance between nozzle and wall:1.5m,water pressure at the nozzle:0.25MPa. 2,According to *IS03903:1993 Shipbuilding and marine structures - Ships' ordinary rectangular windows.* 3,Steel window frame sand blast to Sa2.5 then two layers of anti-rust coating. Aluminium window frame to shot blasting oxidizing.

| 3   | BN-1015/717x723xR74 | 1080/760x775xR100     | 2 Nos | 8                   |        |
|-----|---------------------|-----------------------|-------|---------------------|--------|
| No. | Specification       | Bulkhead Cutting Size | Qty.  | Glass thickness (t) | Remark |