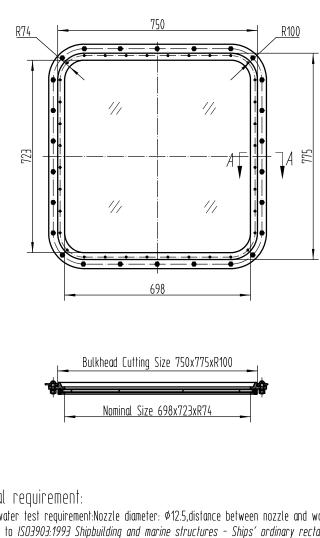

## Technical requirement:

1,Flushing water test requirement:Nozzle diameter: Ø12.5,distance between nozzle and wall:1.5m,water pressure at the nozzle:0.4 2,According to *ISO3903:1993 Shipbuilding and marine structures - Ships' ordinary rectangular windows.* 3,Steel window frame sand blast to Sa2.5 then two layers of anti-rust coating. Aluminium window frame to shot blasting oxidizi

| 2   | BN-698x723xR74 | 750x775xR100          | 2 Nos | 8                   |        |
|-----|----------------|-----------------------|-------|---------------------|--------|
| 1   | BN-698x723xR74 | 750x775xR100          | 4 Nos | 10                  |        |
| No. | Specification  | Bulkhead Cutting Size | Qty.  | Glass thickness (t) | Remark |

#### Technical requirement:

1,Flushing water test requirement:Nozzle diameter: Ø12.5,distance between nozzle and wall:1.5m,water pressure at the nozzle:0.25MPa. 2,According to *IS03903:1993 Shipbuilding and marine structures - Ships' ordinary rectangular windows.* 3,Steel window frame sand blast to Sa2.5 then two layers of anti-rust coating. Aluminium window frame to shot blasting oxidizing.